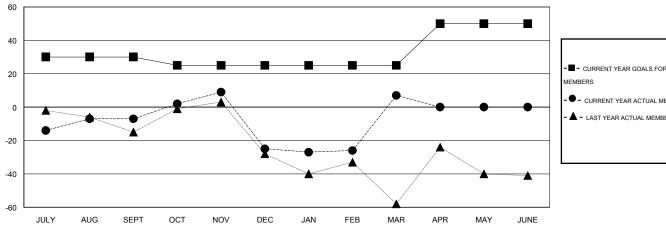

### GOALS AND ACTUAL MEMBERS CUMULATIVE

| _=_  | CURRENT YEAR GOALS FOR NEW |
|------|----------------------------|
|      | CORRENT TEAR GOALS FOR NEW |
| MEMB | ERS                        |

- CURRENT YEAR ACTUAL MEMBERS

- LAST YEAR ACTUAL MEMBERS

| DROPPED CLUBS: 2 |     |
|------------------|-----|
| DROPPED MEMBERS  |     |
| DECEASED         | 7   |
| CLUB CANCELLED   | 10  |
| OTHER            | 94  |
| TOTAL            | 111 |